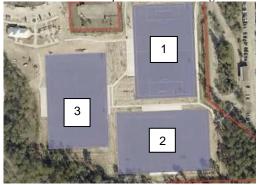

#### FIELD LOCATIONS

Tickets: \$5/day or \$15 for a weekend pass. Gosling

4055 Marsico Pl, The Woodlands, TX 77384 \*\*Please do not drive or park in the Gosling bus ramp

Bear Branch 5205 Research Forest Dr, The Woodlands, TX 77381