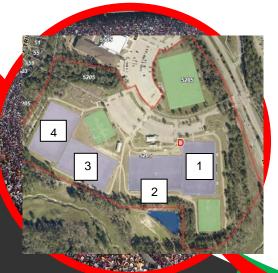

#### FIELD LOCATIONS

Tickets: \$5/day or \$15 for a weekend pass. Gosling

4055 Marsico Pl, The Woodlands, TX 77384 \*\*Please do not drive or park in the Gosling bus ramp

Bear Branch 5205 Research Forest Dr, The Woodlands, TX 77381